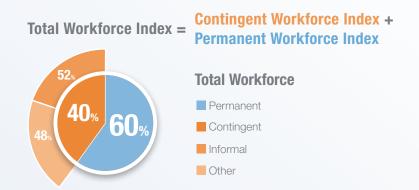

The Total Workforce Index<sup>™</sup> measures and compares the relative ease of sourcing, hiring and retaining a workforce in 76 labor markets around the world. The tool yields comparative hiring models and location strategy based on: