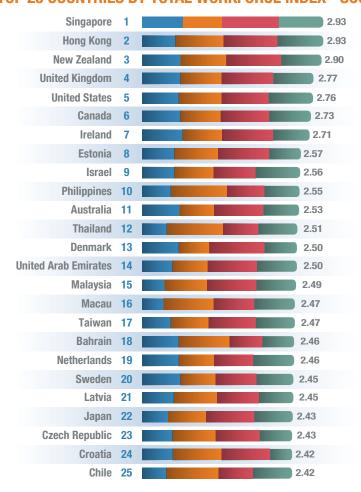

rce in 76 labor markets around the world. The tool yields comparative hiring models and location strategy based on:



## WHY THE TWI?



A new level of visibility and insight into all workforce segments and their unique dynamics



A deeper understanding of the ever-changing regional and global influences, including legislation and local cultural impacts



Fully customizable to address the strategic priorities of an individual organization



Today's talent engagement strategies must allow companies to objectively predict workforce potential. With the TWI, organizations have a single resource to help them analyze and understand the workforce landscape.

Explore Comprehensive Data Request a Custom TWI Analysis

totalworkforceindex.com

## TOP 25 COUNTRIES BY TOTAL WORKFORCE INDEX™ SCORE